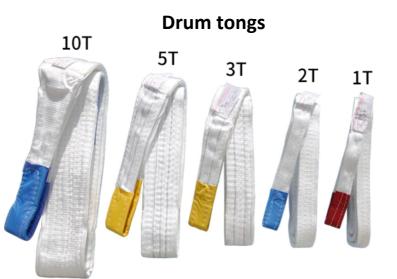

Hebei Jinteng Hoisting Machinery Manufacturing Co., Ltd

Add: Donglv Village, Donglv Town, Qingyuan County, baoding city, Hebei Province, China Whatsapp/Wechat:0086-17731897768/15200070036/15033297980

| Model               | Width(cm) | Shape    | Vertical lifting<br>weight | Double rope lifting<br>weight | 45 ° lifting weight |
|---------------------|-----------|----------|----------------------------|-------------------------------|---------------------|
| 1T<br>3M,5M,6M      | 3.5CM     | Two eyes | 1T                         | 2T                            | 1.8T                |
| 2T<br>3M,5M,6M      | 5CM       | Two eyes | 2T                         | 4T                            | 3.6T                |
| 3T<br>3M,5M,6M,10M  | 8CM       | Two eyes | 3T                         | 6T                            | 5.4T                |
| 5T<br>3M,5M,6M,10M  | 10CM      | Two eyes | 5T                         | 10T                           | 9.0T                |
| 10T<br>3M,5M,6M,10M | 14CM      | Two eyes | 10T                        | 20T                           | 18T                 |