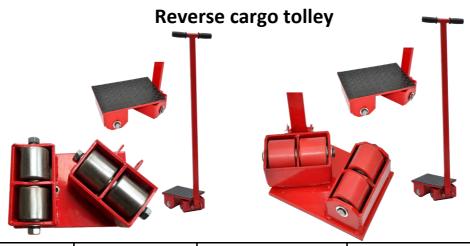

## Hebei Jinteng Hoisting Machinery Manufacturing Co., Ltd

Add: Donglv Village, Donglv Town, Qingyuan County, baoding city, Hebei Province, China Whatsapp/Wechat:0086-17731897768/15200070036/15033297980



| Model   | Upper bearing limit (kg) | Rated load<br>(kg) | Number of wheels | SIZE(CM)   | Net weight<br>(KG) |
|---------|--------------------------|--------------------|------------------|------------|--------------------|
| CRD-6T  | 6tons                    | 4tons              | 4                | 31*19.5*11 | 12                 |
| CRD-8T  | 8tons                    | 6tons              | 6                | 40*19.5*11 | 16.9               |
| CRD-12T | 12tons                   | 8tons              | 8                | 45*28*11   | 22.1               |
| CRD-15T | 15tons                   | 9tons              | 9                | 45*28*11   | 24.1               |
| CRD-18T | 18tons                   | 12tons             | 12               | 51*28*11   | 30.7               |
| CRD-2